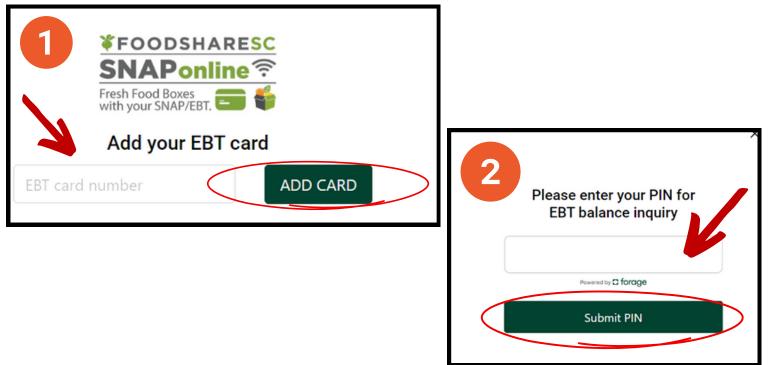

5. After selecting Continue, you'll be presented with a secure screen to 1 enter your EBT card number 2 and then your PIN to verify your card balance

6. If your card balance is sufficient and you wish to continue ordering, enter the **amount** of the purchase in the field provided: and select **Pay**.

7. You will be asked to **enter your 4-digit PIN** one more time to authorize the payment, click **Submit PIN**.

- 8. After completing your order:
  - a. You will see an on screen confirmation of your order.
  - b. You will be prompted to purchase an additional box, if desired.
  - c. You will also receive a receipt via email that confirms your order, the box pick-up date and location and the total charged against your SNAP card.