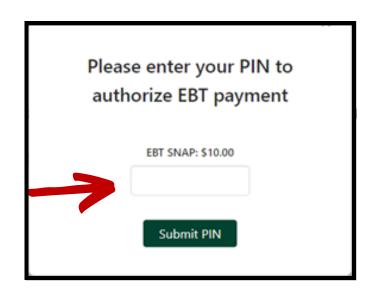

7. You will be asked to **enter your 4-digit PIN** one more time to authorize the payment, click **Submit PIN**.

- 8. After completing your order:
  - a. You will see an on screen confirmation of your order.
  - b. You will be prompted to purchase an additional box, if desired.
  - c. You will also receive a receipt via email that confirms your order, the box pick-up date and location and the total charged against your SNAP card.